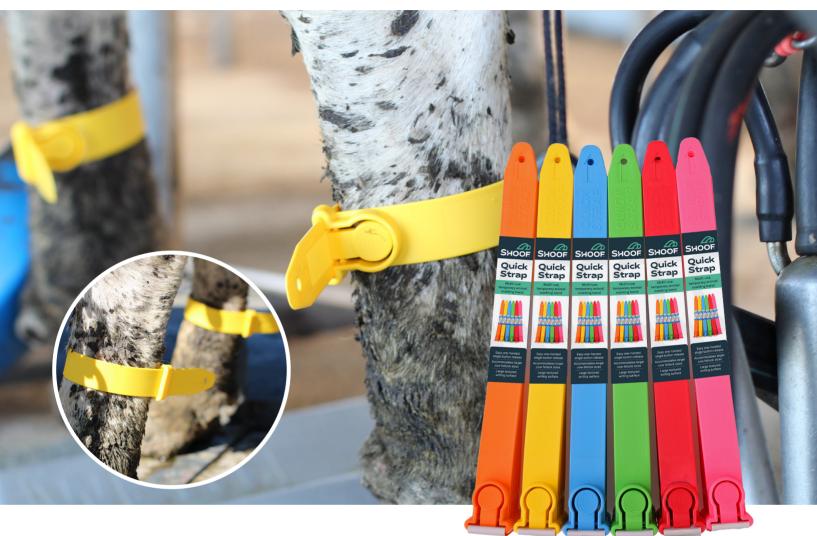

## Features:

- New improved design
- Easy single button release
- Accommodates larger fetlock sizes
- Large, textured surface for writing on

## **Product Information:**

New improved design. Quick Strap is now easier to use and remove. Large textured surface through the middle of the strap to write on. Clever design with longer length due to improved clip design. The single protruding end acts like a flag waving on the cow's leg, or easily trim with scissors. The Quick Strap is removed with one hand by simply depressing the release button, ready for reuse. Quick Straps are New Zealand made in Polypropylene, which is commonly recycled in most areas. Sold as a pack of 5, in single-colour sets only. Straps are 34cm x 3cm.

| Code    | Product                       |
|---------|-------------------------------|
| 225 388 | Leg Quick Strap Blue 5-Pack   |
| 225 389 | Leg Quick Strap Green 5-Pack  |
| 225 390 | Leg Quick Strap Orange 5-Pack |
| 225 391 | Leg Quick Strap Pink 5-Pack   |
| 225 392 | Leg Quick Strap Red 5-Pack    |
| 225 393 | Leg Quick Strap Yellow 5-Pack |