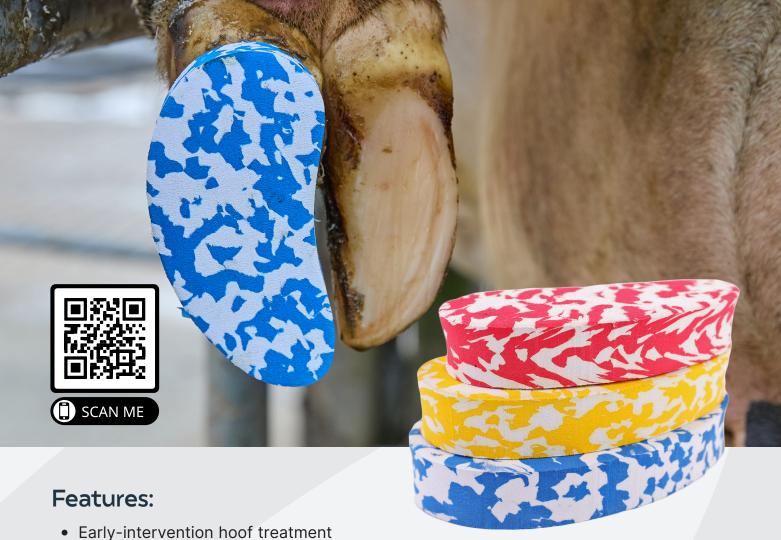

## **Product Information:**

Walkease has been created as an early-intervention hoof claw prosthetic. It is not intended to replace long term conventional claw shoes currently on the market. The Walkease block is made from flexible EVA material, that is soothing for the cow to walk on. The greatest advantage of the Walkease is its speed and ease of application.

Walkease blocks can be used either way up, so suit both left and right claws. The block should stay on from between 7-21 days, when applied by appropriate method (refer to instruction booklet). This is generally long enough for the treated claw to have made a recovery in cases where the trauma was quite mild.