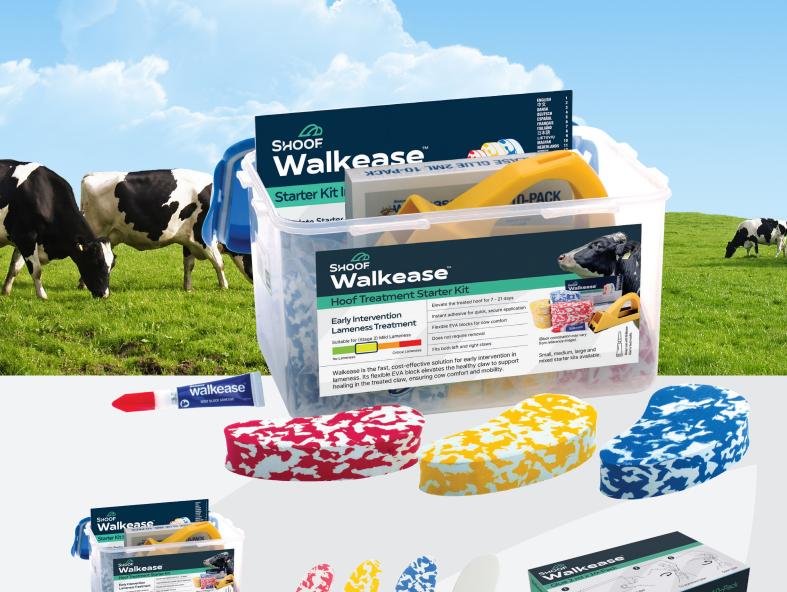

The Starter Kit comprises: Booklet of instructions, 10 Walkease blocks, a 10-pack of special Walkease glue, a special Walkease hoof rasp and 10 pairs of latex gloves, all packed in a useful resealable plastic container.

For further use, extra blocks are available in 10-packs (bagged only). Extra glue is also available.

A practical 'first-purchase' would be the 'mixed sizes' starter kit. This has blocks as follows: 3 x small, 3 x medium and 4 x large. This will allow the user to determine the preferred block size for their own herd.

## Walkease Starter Kits

- 10 Walkease blocks
- 10 tubes of special Walkease 'superglue'
- Special Walkease hoof rasp

| 217 464 | Extra small (pink) 10-pack |
|---------|----------------------------|
| 212 095 | Small (red) 10-pack        |
| 212 096 | Medium (yellow) 10-pack    |
| 212 101 | Large (blue) 10-pack       |
| 214 650 | Wedgies (white) 10-pack    |